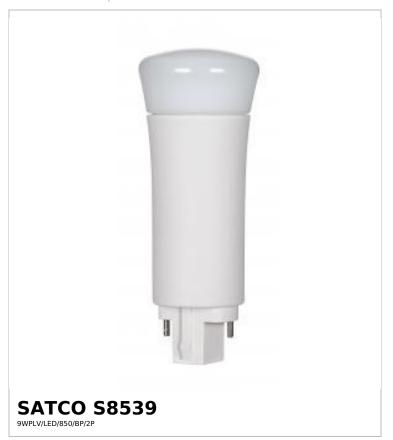

## SATCO NUVO

Project Name

ocation Prepared By

Notes

1 02-16-2025 22:25:

| General                 |                                            |
|-------------------------|--------------------------------------------|
| Status                  | Active                                     |
| Watts                   | 9W                                         |
| Fluorescent Equivalent  | 18W/26W                                    |
| Volts                   | 120V-277V                                  |
| Ballast Type            | Туре В                                     |
| Shape                   | PL                                         |
| Base                    | G24d (2-Pin)                               |
| ANSI Base               | G24d                                       |
| Finish                  | Frost                                      |
| CCT (Kelvin)            | 5000K                                      |
| Temperature             | Natural Light                              |
| CRI                     | 80+                                        |
| Lumens                  | 1000L                                      |
| Beam Spread             | 120                                        |
| Dimmable                | Non-Dimmable                               |
| Hours Rated             | 50000                                      |
| Product Category        | PL                                         |
| Operating Position      | Base Up or Down                            |
| Technology              | LED                                        |
| Electrical              |                                            |
| Ballasting Requirements | Ballast Bypass- Direct wire only 100V-277V |
| Sanasang nequirements   | Sanast Dypuss Direct wife only 1004-2774   |