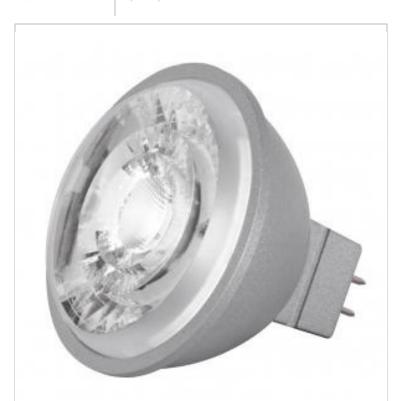

## SATCO NUVO

Project Name

cation

Prepared By

SATCO S8639 8MR16/LED/15'/50K/90CRI/12V

Notes

| General                                                                                                                                                                                                                                                                                                         |                                                                                                                                                                                                                                                                                                                                                                                                                                                                                                                                                                                                                                                                                                                                                                                                                                                                                                                                                                                                                 |
|-----------------------------------------------------------------------------------------------------------------------------------------------------------------------------------------------------------------------------------------------------------------------------------------------------------------|-----------------------------------------------------------------------------------------------------------------------------------------------------------------------------------------------------------------------------------------------------------------------------------------------------------------------------------------------------------------------------------------------------------------------------------------------------------------------------------------------------------------------------------------------------------------------------------------------------------------------------------------------------------------------------------------------------------------------------------------------------------------------------------------------------------------------------------------------------------------------------------------------------------------------------------------------------------------------------------------------------------------|
| Status                                                                                                                                                                                                                                                                                                          | Active                                                                                                                                                                                                                                                                                                                                                                                                                                                                                                                                                                                                                                                                                                                                                                                                                                                                                                                                                                                                          |
| Watts                                                                                                                                                                                                                                                                                                           | 8W                                                                                                                                                                                                                                                                                                                                                                                                                                                                                                                                                                                                                                                                                                                                                                                                                                                                                                                                                                                                              |
| Incandescent Equivalent                                                                                                                                                                                                                                                                                         | 75W                                                                                                                                                                                                                                                                                                                                                                                                                                                                                                                                                                                                                                                                                                                                                                                                                                                                                                                                                                                                             |
| Volts                                                                                                                                                                                                                                                                                                           | 12V                                                                                                                                                                                                                                                                                                                                                                                                                                                                                                                                                                                                                                                                                                                                                                                                                                                                                                                                                                                                             |
| Shape                                                                                                                                                                                                                                                                                                           | MR16                                                                                                                                                                                                                                                                                                                                                                                                                                                                                                                                                                                                                                                                                                                                                                                                                                                                                                                                                                                                            |
| Base                                                                                                                                                                                                                                                                                                            | Bi Pin GU5.3                                                                                                                                                                                                                                                                                                                                                                                                                                                                                                                                                                                                                                                                                                                                                                                                                                                                                                                                                                                                    |
| ANSI Base                                                                                                                                                                                                                                                                                                       | GU5.3                                                                                                                                                                                                                                                                                                                                                                                                                                                                                                                                                                                                                                                                                                                                                                                                                                                                                                                                                                                                           |
| Finish                                                                                                                                                                                                                                                                                                          | Gray                                                                                                                                                                                                                                                                                                                                                                                                                                                                                                                                                                                                                                                                                                                                                                                                                                                                                                                                                                                                            |
| CCT (Kelvin)                                                                                                                                                                                                                                                                                                    | 5000K                                                                                                                                                                                                                                                                                                                                                                                                                                                                                                                                                                                                                                                                                                                                                                                                                                                                                                                                                                                                           |
| Temperature                                                                                                                                                                                                                                                                                                     | Natural Light                                                                                                                                                                                                                                                                                                                                                                                                                                                                                                                                                                                                                                                                                                                                                                                                                                                                                                                                                                                                   |
| CRI                                                                                                                                                                                                                                                                                                             | 90+                                                                                                                                                                                                                                                                                                                                                                                                                                                                                                                                                                                                                                                                                                                                                                                                                                                                                                                                                                                                             |
| Lumens                                                                                                                                                                                                                                                                                                          | 490L                                                                                                                                                                                                                                                                                                                                                                                                                                                                                                                                                                                                                                                                                                                                                                                                                                                                                                                                                                                                            |
| Beam Spread                                                                                                                                                                                                                                                                                                     | 15                                                                                                                                                                                                                                                                                                                                                                                                                                                                                                                                                                                                                                                                                                                                                                                                                                                                                                                                                                                                              |
| Dimmable                                                                                                                                                                                                                                                                                                        | Yes-Dimmable                                                                                                                                                                                                                                                                                                                                                                                                                                                                                                                                                                                                                                                                                                                                                                                                                                                                                                                                                                                                    |
| Dimming Note                                                                                                                                                                                                                                                                                                    | Check the transformer/driver MFG for dimmer compatibility                                                                                                                                                                                                                                                                                                                                                                                                                                                                                                                                                                                                                                                                                                                                                                                                                                                                                                                                                       |
| Hours Rated                                                                                                                                                                                                                                                                                                     | 25000                                                                                                                                                                                                                                                                                                                                                                                                                                                                                                                                                                                                                                                                                                                                                                                                                                                                                                                                                                                                           |
| Product Category                                                                                                                                                                                                                                                                                                | MR                                                                                                                                                                                                                                                                                                                                                                                                                                                                                                                                                                                                                                                                                                                                                                                                                                                                                                                                                                                                              |
| Technology                                                                                                                                                                                                                                                                                                      | LED                                                                                                                                                                                                                                                                                                                                                                                                                                                                                                                                                                                                                                                                                                                                                                                                                                                                                                                                                                                                             |
| Electrical                                                                                                                                                                                                                                                                                                      |                                                                                                                                                                                                                                                                                                                                                                                                                                                                                                                                                                                                                                                                                                                                                                                                                                                                                                                                                                                                                 |
| Operating Frequency                                                                                                                                                                                                                                                                                             | 60Hz                                                                                                                                                                                                                                                                                                                                                                                                                                                                                                                                                                                                                                                                                                                                                                                                                                                                                                                                                                                                            |
| СВСР                                                                                                                                                                                                                                                                                                            | 3700                                                                                                                                                                                                                                                                                                                                                                                                                                                                                                                                                                                                                                                                                                                                                                                                                                                                                                                                                                                                            |
| Candlepower                                                                                                                                                                                                                                                                                                     | 3700                                                                                                                                                                                                                                                                                                                                                                                                                                                                                                                                                                                                                                                                                                                                                                                                                                                                                                                                                                                                            |
| Power Factor                                                                                                                                                                                                                                                                                                    | 0.9                                                                                                                                                                                                                                                                                                                                                                                                                                                                                                                                                                                                                                                                                                                                                                                                                                                                                                                                                                                                             |
| Operating Temperature                                                                                                                                                                                                                                                                                           | -25C (-13F) to +45C (+113F)                                                                                                                                                                                                                                                                                                                                                                                                                                                                                                                                                                                                                                                                                                                                                                                                                                                                                                                                                                                     |
| Physical                                                                                                                                                                                                                                                                                                        |                                                                                                                                                                                                                                                                                                                                                                                                                                                                                                                                                                                                                                                                                                                                                                                                                                                                                                                                                                                                                 |
| MOL                                                                                                                                                                                                                                                                                                             | 1.929                                                                                                                                                                                                                                                                                                                                                                                                                                                                                                                                                                                                                                                                                                                                                                                                                                                                                                                                                                                                           |
| MOD                                                                                                                                                                                                                                                                                                             | 1.969                                                                                                                                                                                                                                                                                                                                                                                                                                                                                                                                                                                                                                                                                                                                                                                                                                                                                                                                                                                                           |
| Lensed                                                                                                                                                                                                                                                                                                          | Lensed Lamp                                                                                                                                                                                                                                                                                                                                                                                                                                                                                                                                                                                                                                                                                                                                                                                                                                                                                                                                                                                                     |
|                                                                                                                                                                                                                                                                                                                 |                                                                                                                                                                                                                                                                                                                                                                                                                                                                                                                                                                                                                                                                                                                                                                                                                                                                                                                                                                                                                 |
| Lens Finish                                                                                                                                                                                                                                                                                                     | Clear                                                                                                                                                                                                                                                                                                                                                                                                                                                                                                                                                                                                                                                                                                                                                                                                                                                                                                                                                                                                           |
| Lens Finish<br>Housing Color                                                                                                                                                                                                                                                                                    | Clear<br>Gray                                                                                                                                                                                                                                                                                                                                                                                                                                                                                                                                                                                                                                                                                                                                                                                                                                                                                                                                                                                                   |
|                                                                                                                                                                                                                                                                                                                 |                                                                                                                                                                                                                                                                                                                                                                                                                                                                                                                                                                                                                                                                                                                                                                                                                                                                                                                                                                                                                 |
| Housing Color                                                                                                                                                                                                                                                                                                   | Gray                                                                                                                                                                                                                                                                                                                                                                                                                                                                                                                                                                                                                                                                                                                                                                                                                                                                                                                                                                                                            |
| Housing Color<br>Weight (lb.)                                                                                                                                                                                                                                                                                   | Gray                                                                                                                                                                                                                                                                                                                                                                                                                                                                                                                                                                                                                                                                                                                                                                                                                                                                                                                                                                                                            |
| Housing Color<br>Weight (lb.)<br>Additional Information                                                                                                                                                                                                                                                         | Gray<br>0.11                                                                                                                                                                                                                                                                                                                                                                                                                                                                                                                                                                                                                                                                                                                                                                                                                                                                                                                                                                                                    |
| Housing Color<br>Weight (lb.)<br>Additional Information<br>Rated For Enclosed Fixture                                                                                                                                                                                                                           | Gray<br>0.11<br>Yes                                                                                                                                                                                                                                                                                                                                                                                                                                                                                                                                                                                                                                                                                                                                                                                                                                                                                                                                                                                             |
| Housing Color<br>Weight (lb.)<br>Additional Information<br>Rated For Enclosed Fixture<br>Warranty                                                                                                                                                                                                               | Gray<br>0.11<br>Yes                                                                                                                                                                                                                                                                                                                                                                                                                                                                                                                                                                                                                                                                                                                                                                                                                                                                                                                                                                                             |
| Housing Color<br>Weight (lb.)<br>Additional Information<br>Rated For Enclosed Fixture<br>Warranty<br>Compliance                                                                                                                                                                                                 | Gray<br>0.11<br>Yes<br>5 Year Limited - 10 hr per day                                                                                                                                                                                                                                                                                                                                                                                                                                                                                                                                                                                                                                                                                                                                                                                                                                                                                                                                                           |
| Housing Color<br>Weight (Ib.)<br>Additional Information<br>Rated For Enclosed Fixture<br>Warranty<br>Compliance<br>Safety Listing                                                                                                                                                                               | Gray<br>0.11<br>Yes<br>5 Year Limited - 10 hr per day<br>cULus - Certified; cULus - Listed                                                                                                                                                                                                                                                                                                                                                                                                                                                                                                                                                                                                                                                                                                                                                                                                                                                                                                                      |
| Housing Color<br>Weight (Ib.)<br>Additional Information<br>Rated For Enclosed Fixture<br>Warranty<br>Compliance<br>Safety Listing<br>Location Rating                                                                                                                                                            | Gray 0.11 Yes 5 Year Limited - 10 hr per day cULus - Certified; cULus - Listed Damp                                                                                                                                                                                                                                                                                                                                                                                                                                                                                                                                                                                                                                                                                                                                                                                                                                                                                                                             |
| Housing Color<br>Weight (Ib.)<br>Additional Information<br>Rated For Enclosed Fixture<br>Warranty<br>Compliance<br>Safety Listing<br>Location Rating<br>California Status                                                                                                                                       | Gray 0.11 Yes 5 Year Limited - 10 hr per day cULus - Certified; cULus - Listed Damp Lawful for sale in California                                                                                                                                                                                                                                                                                                                                                                                                                                                                                                                                                                                                                                                                                                                                                                                                                                                                                               |
| Housing Color<br>Weight (Ib.)<br>Additional Information<br>Rated For Enclosed Fixture<br>Warranty<br>Compliance<br>Safety Listing<br>Location Rating<br>California Status<br>Title 20 / 24 Status                                                                                                               | Gray 0.11 Yes 5 Year Limited - 10 hr per day cULus - Certified; cULus - Listed Damp Lawful for sale in California Lawful for sale                                                                                                                                                                                                                                                                                                                                                                                                                                                                                                                                                                                                                                                                                                                                                                                                                                                                               |
| Housing Color<br>Weight (Ib.)<br>Additional Information<br>Rated For Enclosed Fixture<br>Warranty<br>Compliance<br>Safety Listing<br>Location Rating<br>California Status<br>Title 20 / 24 Status<br>Colorado Status                                                                                            | Gray 0.11 Yes 5 Year Limited - 10 hr per day cULus - Certified; cULus - Listed Damp Lawful for sale in California Lawful for sale Lawful for sale                                                                                                                                                                                                                                                                                                                                                                                                                                                                                                                                                                                                                                                                                                                                                                                                                                                               |
| Housing Color<br>Weight (Ib.)<br>Additional Information<br>Rated For Enclosed Fixture<br>Warranty<br>Compliance<br>Safety Listing<br>Location Rating<br>California Status<br>Title 20 / 24 Status<br>Colorado Status<br>Hawaii Status                                                                           | Gray 0.11 Yes 5 Year Limited - 10 hr per day cULus - Certified; cULus - Listed Damp Lawful for sale in California Lawful for sale Lawful for sale Lawful for sale Lawful for sale                                                                                                                                                                                                                                                                                                                                                                                                                                                                                                                                                                                                                                                                                                                                                                                                                               |
| Housing Color<br>Weight (Ib.)<br>Additional Information<br>Rated For Enclosed Fixture<br>Warranty<br>Compliance<br>Safety Listing<br>Location Rating<br>California Status<br>Title 20 / 24 Status<br>Colorado Status<br>Hawaii Status<br>Nevada Status                                                          | Gray<br>0.11<br>Yes<br>5 Year Limited - 10 hr per day<br>cULus - Certified; cULus - Listed<br>Damp<br>Lawful for sale in California<br>Lawful for sale<br>Lawful for sale<br>Lawful for sale<br>Lawful for sale<br>Lawful for sale                                                                                                                                                                                                                                                                                                                                                                                                                                                                                                                                                                                                                                                                                                                                                                              |
| Housing Color<br>Weight (Ib.)<br>Additional Information<br>Rated For Enclosed Fixture<br>Warranty<br>Compliance<br>Safety Listing<br>Location Rating<br>California Status<br>Title 20 / 24 Status<br>Colorado Status<br>Hawaii Status<br>Nevada Status<br>Vermont Status                                        | Gray<br>0.11<br>Yes<br>5 Year Limited - 10 hr per day<br>cULus - Certified; cULus - Listed<br>Damp<br>Lawful for sale in California<br>Lawful for sale<br>Lawful for sale<br>Lawful for sale<br>Lawful for sale<br>Lawful for sale<br>Lawful for sale<br>Lawful for sale                                                                                                                                                                                                                                                                                                                                                                                                                                                                                                                                                                                                                                                                                                                                        |
| Housing Color<br>Weight (Ib.)<br>Additional Information<br>Rated For Enclosed Fixture<br>Warranty<br>Compliance<br>Safety Listing<br>Location Rating<br>California Status<br>Title 20 / 24 Status<br>Colorado Status<br>Hawaii Status<br>Nevada Status<br>Vermont Status<br>Washington Status<br>RoHS Compliant | Gray         0.11         Yes         5 Year Limited - 10 hr per day         cULus - Certified; cULus - Listed         Damp         Lawful for sale in California         Lawful for sale         Lawful for sa |
| Housing Color<br>Weight (Ib.)<br>Additional Information<br>Rated For Enclosed Fixture<br>Warranty<br>Compliance<br>Safety Listing<br>Location Rating<br>California Status<br>Title 20 / 24 Status<br>Colorado Status<br>Hawaii Status<br>Nevada Status<br>Vermont Status<br>Washington Status                   | Gray         0.11         Yes         5 Year Limited - 10 hr per day         cULus - Certified; cULus - Listed         Damp         Lawful for sale in California         Lawful for sale         Yes                                                                                                                                                                                                                                                                                                                                                                                                                                                                                   |