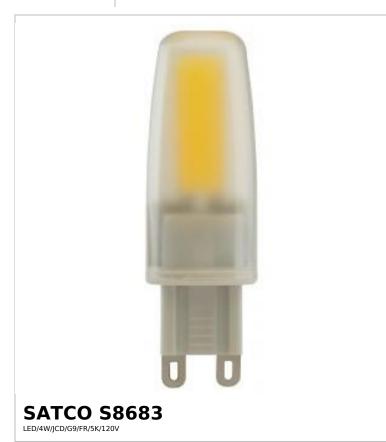

## SATCO NUVO

Project Name

ocation Prepared By

Notes

ww1 05-12-2025 02:

| General                    |                                   |
|----------------------------|-----------------------------------|
| Status                     | Discontinued                      |
| Substitute                 | S28683                            |
| Watts                      | 4W                                |
| Incandescent Equivalent    | 35W                               |
| Fluorescent Equivalent     | 40W                               |
| Volts                      | 120V                              |
| Shape                      | JCD                               |
| Base                       | G9 Double Loop                    |
| ANSI Base                  | G9                                |
| Finish                     | Frost                             |
| CCT (Kelvin)               | 5000K                             |
| Temperature                | Natural Light                     |
| CRI                        | 80+                               |
| Lumens                     | 460L                              |
| Beam Spread                | 360                               |
| Dimmable                   | Yes-Dimmable                      |
| Hours Rated                | 25000                             |
| Product Category           | Miniature                         |
| Technology                 | LED                               |
| Electrical                 |                                   |
| Dimming Type               | Reverse Phase or Phase Selectable |
| Physical                   |                                   |
| MOL                        | 2.44                              |
| MOD                        | 0.75                              |
| Additional Information     |                                   |
| Warranty                   | 5-Years                           |
| Compliance                 |                                   |
| Safety Listing             | cETLus - Listed                   |
| Location Rating            | Damp                              |
| California Status          | Lawful for sale in California     |
| Title 20 / 24 Status       | Lawful for sale                   |
| Colorado Status            | Lawful for sale                   |
| Hawaii Status              | Lawful for sale                   |
| Nevada Status              | Lawful for sale                   |
| Vermont Status             | Lawful for sale                   |
| Washington Status          | Lawful for sale                   |
| RoHS Compliant             | Yes                               |
|                            | -                                 |
| FCC Compliant              | Yes                               |
| FCC Compliant<br>SDS Sheet | Yes<br>LED_Lamp                   |