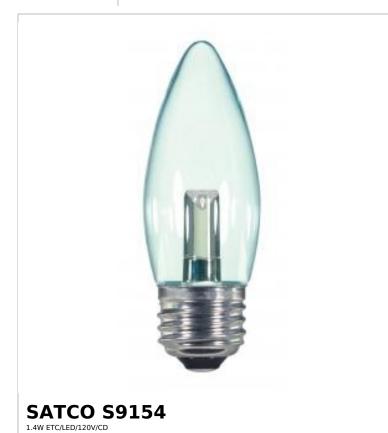

## SATCO NUVO

Project Name

ocation Prepared By

Notes

vwl 02-05-2025 01:29:

| General                 |                            |
|-------------------------|----------------------------|
| Status                  | Active                     |
| Watts                   | 1.4W                       |
| Incandescent Equivalent | 15W                        |
| Volts                   | 120V                       |
| Shape                   | B11                        |
| Base                    | Medium                     |
| ANSI Base               | E26                        |
| Finish                  | Clear                      |
| CCT (Kelvin)            | 2700K                      |
| Temperature             | Warm White                 |
| CRI                     | 80                         |
| Lumens                  | 36L                        |
| Beam Spread             | 360                        |
| Dimmable                | Non-Dimmable               |
| Hours Rated             | 25000                      |
| Product Category        | Candle                     |
| Technology              | LED                        |
| Electrical              |                            |
| Operating Position      | Universal                  |
| Operating Temperature   | -20C (-4F) to +45C (+113F) |
| Physical                |                            |
| MOL                     | 3.81                       |
| MOD                     | 1.38                       |
| Weight (lb.)            | 0.08                       |
| Additional Information  |                            |
| Warranty                | 3 Year Limited             |