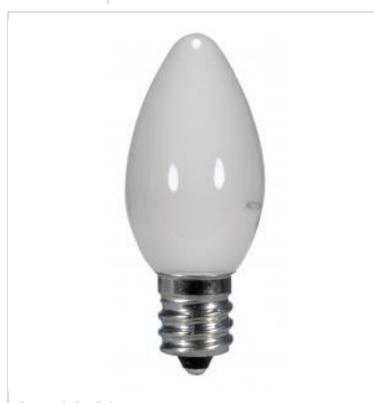

## SATCO' NUVO

Project Name

\_\_\_\_\_

SATCO S9157 0.5W C7/WH/LED/120V/CD

Notes

| General                 |                                   |
|-------------------------|-----------------------------------|
| Status                  | Active                            |
| Watts                   | 0.5W                              |
| Incandescent Equivalent | 7W                                |
| Volts                   | 120V                              |
| Shape                   | С7                                |
| Base                    | Candelabra                        |
| ANSI Base               | E12                               |
| Finish                  | Coated White                      |
| CCT (Kelvin)            | 2700K                             |
| Temperature             | Warm White                        |
| CRI                     | 80+                               |
| Lumens                  | 14L                               |
| Beam Spread             | 360                               |
| Dimmable                | Non-Dimmable                      |
| Hours Rated             | 25000                             |
| Product Category        | Candle                            |
| Technology              | LED                               |
| Electrical              |                                   |
| Operating Position      | Universal                         |
| Operating Temperature   | -20C (-4F) to +45C (+113F)        |
| Physical                |                                   |
| MOL                     | 2.13                              |
| MOD                     | 0.84                              |
| Housing Color           | None                              |
| Weight (lb.)            | 0.01                              |
| Additional Information  |                                   |
| Warranty                | 3 Year Limited                    |
| -                       |                                   |
| Compliance              |                                   |
| Safety Listing          | cULus - Certified; cULus - Listed |
| Location Rating         | Wet                               |
| California Status       | Lawful for sale in California     |
| Title 20 / 24 Status    | Lawful for sale                   |
| Colorado Status         | Lawful for sale                   |
| Hawaii Status           | Lawful for sale                   |
| Nevada Status           | Lawful for sale                   |
| Vermont Status          | Lawful for sale                   |
| Washington Status       | Lawful for sale                   |
| RoHS Compliant          | Yes                               |
| FCC Compliant           | Yes                               |
| SDS Sheet               | LED_Lamp                          |