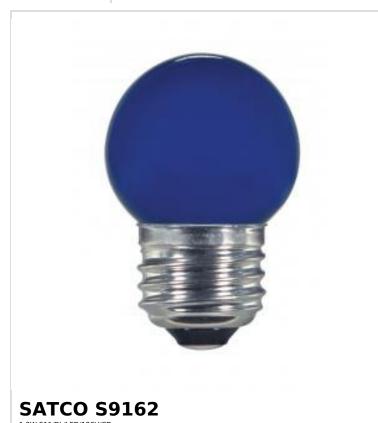

## SATCO NUVO

Project Name

Prepared By

1.2W S11/BL/LED/120V/CD

## Notes

| General                 |                                   |
|-------------------------|-----------------------------------|
| Status                  | Active                            |
| Watts                   | 1.2W                              |
| Incandescent Equivalent | 10W                               |
| Volts                   | 120V                              |
| Shape                   | S11                               |
| Base                    | Medium                            |
| ANSI Base               | E26                               |
| Finish                  | Ceramic Blue                      |
| Beam Spread             | 360                               |
| Dimmable                | Non-Dimmable                      |
| Hours Rated             | 25000                             |
| Product Category        | Sign                              |
| Technology              | LED                               |
| Electrical              |                                   |
| Operating Position      | Universal                         |
| Operating Temperature   | -20C (-4F) to +45C (+113F)        |
| Physical                |                                   |
| MOL                     | 2.31                              |
| MOD                     | 1.38                              |
| Housing Color           | None                              |
| Additional Information  |                                   |
| Warranty                | 5-Years                           |
| Compliance              |                                   |
| Safety Listing          | cULus - Certified; cULus - Listed |
| Location Rating         | Wet                               |
| California Status       | Lawful for sale in California     |
| Title 20 / 24 Status    | Lawful for sale                   |
| Colorado Status         | Lawful for sale                   |
| Hawaii Status           | Lawful for sale                   |
| Nevada Status           | Lawful for sale                   |
| Vermont Status          | Lawful for sale                   |
| Washington Status       | Lawful for sale                   |
| RoHS Compliant          | Yes                               |
| FCC Compliant           | Yes                               |
|                         |                                   |