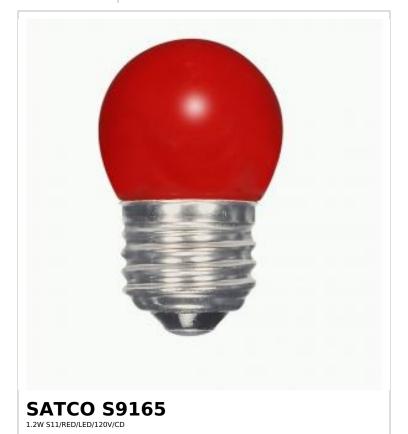

## SATCO NUVO

Project Name

ocation Prepared By

Notes

www1 02-24-2025 00:53

| General                 |                                   |
|-------------------------|-----------------------------------|
| Status                  | Active                            |
| Watts                   | 1.2W                              |
| Incandescent Equivalent | 10W                               |
| Volts                   | 120V                              |
| Shape                   | S11                               |
| Base                    | Medium                            |
| ANSI Base               | E26                               |
| Finish                  | Ceramic Red                       |
| Beam Spread             | 360                               |
| Dimmable                | Non-Dimmable                      |
| Hours Rated             | 25000                             |
| Product Category        | Sign                              |
| Technology              | LED                               |
| Electrical              |                                   |
| Operating Position      | Universal                         |
| Operating Temperature   | -20C (-4F) to +45C (+113F)        |
| Physical                |                                   |
| MOL                     | 2.31                              |
| MOD                     | 1.38                              |
| Weight (lb.)            | 0.07                              |
| Additional Information  |                                   |
| Warranty                | 3 Year Limited                    |
| Compliance              |                                   |
| Safety Listing          | cULus - Certified; cULus - Listed |
| Location Rating         | Wet                               |
|                         |                                   |