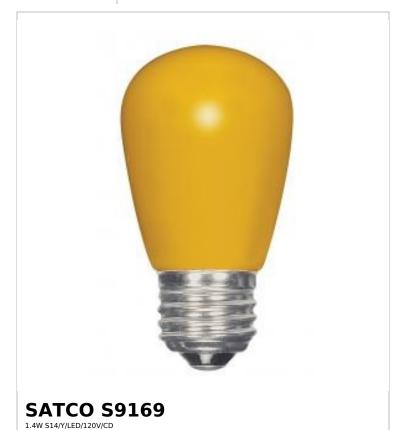

## SATCO NUVO

Project Name

ocation Prepared By

Notes

rww1 02-05-2025 01:29:

| Status                  | Active                            |
|-------------------------|-----------------------------------|
| Watts                   | 1.4W                              |
| Incandescent Equivalent | 11W                               |
| Volts                   | 120V                              |
| Shape                   | S14                               |
| Base                    | Medium                            |
| ANSI Base               | E26                               |
| Finish                  | Ceramic Yellow                    |
| Beam Spread             | 360                               |
| Dimmable                | Non-Dimmable                      |
| Hours Rated             | 25000                             |
| Product Category        | Sign                              |
| Technology              | LED                               |
| Electrical              |                                   |
| Operating Position      | Universal                         |
| Operating Temperature   | -20C (-4F) to +45C (+113F)        |
| Physical                |                                   |
| MOL                     | 3.31                              |
| MOD                     | 1.75                              |
| Weight (lb.)            | 0.1                               |
| Additional Information  |                                   |
| Warranty                | 3 Year Limited                    |
| Compliance              |                                   |
| Safety Listing          | cULus - Certified; cULus - Listed |
| Location Rating         | Wet                               |
| California Status       | Lawful for sale in California     |
| Title 20 / 24 Status    | Lawful for sale                   |
|                         |                                   |