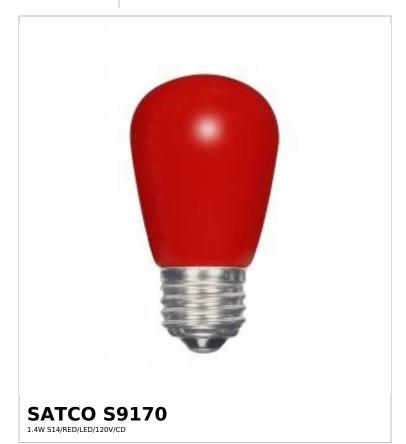

## SATCO NUVO

Project Name

ocation Prepared By

Notes

www1 02-24-2025 00:53

| General<br>Status       | Active                            |
|-------------------------|-----------------------------------|
| Watts                   | 1.4W                              |
| Incandescent Equivalent | 10W                               |
| Volts                   | 120V                              |
| Shape                   | S14                               |
| Base                    | Medium                            |
| ANSI Base               | E26                               |
| Finish                  | Ceramic Red                       |
| Beam Spread             | 360                               |
| Dimmable                | Non-Dimmable                      |
| Hours Rated             | 25000                             |
| Product Category        | Sign                              |
| Technology              | LED                               |
| Electrical              |                                   |
| Operating Position      | Universal                         |
| Operating Temperature   | -20C (-4F) to +45C (+113F)        |
| Physical                |                                   |
| MOL                     | 3.31                              |
| MOD                     | 1.75                              |
| Weight (lb.)            | 0.08                              |
| Additional Information  |                                   |
| Warranty                | 3 Year Limited                    |
| Compliance              |                                   |
| Safety Listing          | cULus - Certified; cULus - Listed |
| Location Rating         | Wet                               |
| California Status       | Lawful for sale in California     |
| Title 20 / 24 Status    | Lawful for sale                   |
|                         |                                   |