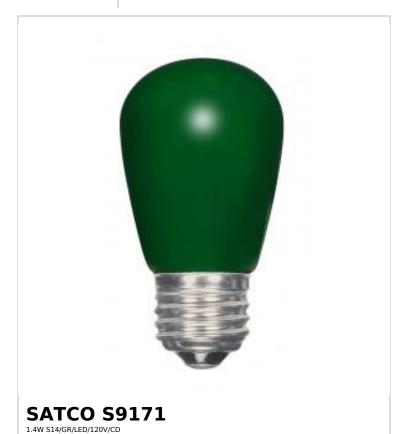

## SATCO NUVO

Project Name

ocation Prepared By

Notes

www1 02-05-2025 01:29

| General<br>Status       | Active                            |
|-------------------------|-----------------------------------|
| Watts                   | 1.4W                              |
| Incandescent Equivalent | 10W                               |
| Volts                   | 120V                              |
| Shape                   | S14                               |
| Base                    | Medium                            |
| ANSI Base               | E26                               |
| Finish                  | Ceramic Green                     |
| Beam Spread             | 360                               |
| Dimmable                | Non-Dimmable                      |
| Hours Rated             | 25000                             |
| Product Category        | Sign                              |
| Technology              | LED                               |
| Electrical              |                                   |
| Operating Position      | Universal                         |
| Operating Temperature   | -20C (-4F) to +45C (+113F)        |
| Physical                |                                   |
| MOL                     | 3.31                              |
| MOD                     | 1.75                              |
| Weight (lb.)            | 0.1                               |
| Additional Information  |                                   |
| Warranty                | 3 Year Limited                    |
| Compliance              |                                   |
| Safety Listing          | cULus - Certified; cULus - Listed |
| Location Rating         | Wet                               |
| California Status       | Lawful for sale in California     |
| Title 20 / 24 Status    | Lawful for sale                   |