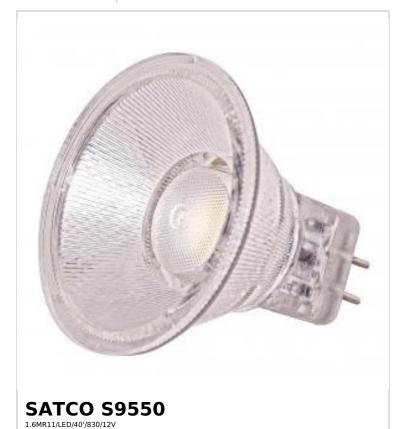

## SATCO NUVO

Project Name

ocation Prepared By

Notes

ww1 02-03-2025 00:48:4

| Status                  | Active                                                    |
|-------------------------|-----------------------------------------------------------|
| Watts                   | 1.6W                                                      |
| Incandescent Equivalent | 10W                                                       |
| Volts                   | 12V                                                       |
| Shape                   | MR11                                                      |
| Base                    | Bi Pin G4                                                 |
| ANSI Base               | G4                                                        |
| Finish                  | Clear                                                     |
| CCT (Kelvin)            | 3000K                                                     |
| Temperature             | Warm White                                                |
| CRI                     | 80                                                        |
| Lumens                  | 200L                                                      |
| Beam Spread             | 40                                                        |
| Dimmable                | Yes-Dimmable                                              |
| Dimming Note            | Check the transformer/driver MFG for dimmer compatibility |
| Hours Rated             | 25000                                                     |
| Product Category        | MR                                                        |
| Technology              | LED                                                       |