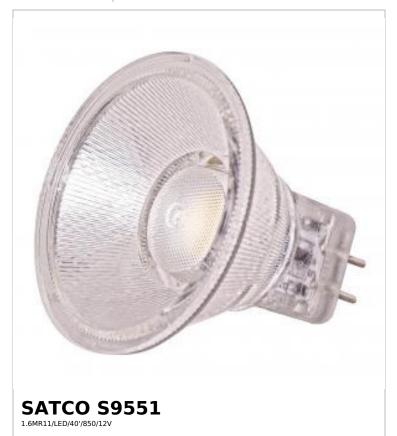

## SATCO NUVO

Project Name

ocation Prepared By

Notes

rw1 02-03-2025 00:48:46

| Status                  | Active                                                    |
|-------------------------|-----------------------------------------------------------|
| Watts                   | 1.6W                                                      |
| Incandescent Equivalent | 10W                                                       |
| Volts                   | 12V                                                       |
| Shape                   | MR11                                                      |
| Base                    | Bi Pin G4                                                 |
| ANSI Base               | G4                                                        |
| Finish                  | Clear                                                     |
| CCT (Kelvin)            | 5000K                                                     |
| Temperature             | Natural Light                                             |
| CRI                     | 80                                                        |
| Lumens                  | 200L                                                      |
| Beam Spread             | 40                                                        |
| Dimmable                | Yes-Dimmable                                              |
| Dimming Note            | Check the transformer/driver MFG for dimmer compatibility |
| Hours Rated             | 25000                                                     |
| Product Category        | MR                                                        |
| Technology              | LED                                                       |

| Physical      |             |
|---------------|-------------|
| MOL           | 1.56        |
| MOD           | 1.31        |
| Lensed        | Lensed Lamp |
| Lens Finish   | Clear       |
| Housing Color | Clear       |