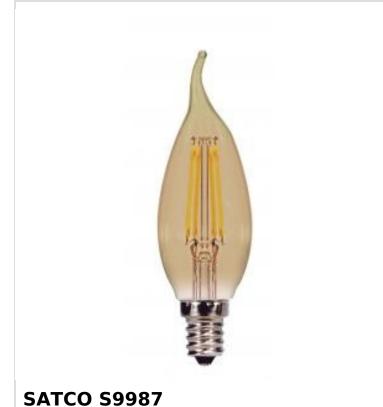

## SATCO' NUVO

Project Name

Location

Prepared By

3.5CFA/LED/AMB/20K/120V

Notes

| General                    |                               |
|----------------------------|-------------------------------|
| Status                     | Active                        |
| Watts                      | 3.5W                          |
| Incandescent Equivalent    | 40W                           |
| Volts                      | 120V                          |
| Shape                      | CA11                          |
| Base                       | Candelabra                    |
| ANSI Base                  | E12                           |
| Finish                     | Transparent Amber             |
| CCT (Kelvin)               | 2000K                         |
| CRI                        | 80+                           |
| Lumens                     | 300L                          |
| Beam Spread                | 360                           |
| Dimmable                   | Yes-Dimmable                  |
| Hours Rated                | 15000                         |
| Product Category           | Candle                        |
| Technology                 | LED                           |
| Electrical                 |                               |
| Operating Frequency        | 60Hz                          |
| Operating Position         | Universal                     |
| Operating Temperature      | -20C (-4F) to +45C (+113F)    |
| Physical                   |                               |
| MOL                        | 4.72                          |
| MOD                        | 1.13                          |
| Housing Color              | None                          |
| Weight (lb.)               | 0.04                          |
| Additional Information     |                               |
| Rated For Enclosed Fixture | Yes                           |
| Warranty                   | 2-Years                       |
| Compliance                 |                               |
| Safety Listing             | cULus                         |
| Location Rating            | Damp                          |
| California Status          | Lawful for sale in California |
| Title 20 / 24 Status       | Lawful for sale               |
| Colorado Status            | Lawful for sale               |
| Hawaii Status              | Lawful for sale               |
| Nevada Status              | Lawful for sale               |
| Vermont Status             | Lawful for sale               |
| Washington Status          | Lawful for sale               |
| RoHS Compliant             | Yes                           |
| FCC Compliant              | Yes                           |
| SDS Sheet                  | LED_Lamp                      |