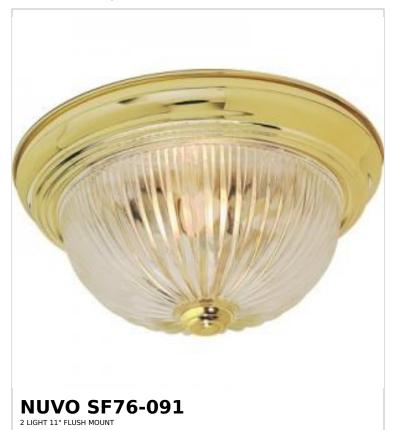

## SATCO NUVO

Project Name

ocation Prepared By

Notes

rww] 02-24-2025 00:53:3

| General                   |                |
|---------------------------|----------------|
| Status                    | Active         |
| Finish                    | Polished Brass |
| Style                     | Traditional    |
| Number of Lamps           | 2              |
| Height (in.)              | 5              |
| Width (in.)               | 11.25          |
| Indoor or Outdoor Fixture | Indoor         |

| Specifications    |                                                                                     |
|-------------------|-------------------------------------------------------------------------------------|
| Base              | Medium                                                                              |
| Bulb Type         | Lamp Dependent                                                                      |
| Max Wattage       | 60W                                                                                 |
| Voltage           | 120V                                                                                |
| Bulb Included     | No                                                                                  |
| Dimmable          | Lamp Dependent                                                                      |
| Dimming Note      | Dimming requirements and compatible dimmers are dependent on the light bulb(s) used |
| Glass Description | Clear Ribbed                                                                        |
| Weight (lb.)      | 4                                                                                   |
| Sloped Ceiling    | Yes                                                                                 |
| Fixture Type      | Flush Mount                                                                         |
| Fixture Material  | Glass / Metal                                                                       |