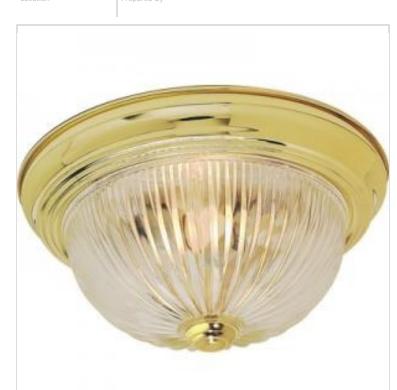

## SATCO' NUVO

Project Name

Prepared By

NUVO SF76-092 2 LIGHT 13" FLUSH MOUNT

Notes

| Status                    | Active                                                                                    |
|---------------------------|-------------------------------------------------------------------------------------------|
| Finish                    | Polished Brass                                                                            |
| Style                     | Traditional                                                                               |
| Number of Lamps           | 2                                                                                         |
| Height (in.)              | 5.5                                                                                       |
| Width (in.)               | 13.25                                                                                     |
| Indoor or Outdoor Fixture | Indoor                                                                                    |
| Specifications            |                                                                                           |
| Base                      | Medium                                                                                    |
| Bulb Type                 | Lamp Dependent                                                                            |
| Max Wattage               | 60W                                                                                       |
| Voltage                   | 120V                                                                                      |
| Bulb Included             | No                                                                                        |
| Dimmable                  | Lamp Dependent                                                                            |
| Dimming Note              | Dimming requirements and compatible<br>dimmers are dependent on the light bulb(s)<br>used |
| Glass Description         | Clear Ribbed                                                                              |
| Weight (lb.)              | 6.11                                                                                      |
| Sloped Ceiling            | Yes                                                                                       |
| Fixture Type              | Flush Mount                                                                               |
| Fixture Material          | Glass / Metal                                                                             |
| Compliance                |                                                                                           |
| Safety Listing            | cULus                                                                                     |
| Location Rating           | Damp                                                                                      |
| UL Application            | Ceiling                                                                                   |
| Energy Star               | No                                                                                        |
| DLC Approved              | No                                                                                        |
| California Status         | Lawful for sale in California                                                             |
| Title 20 / 24 Status      | Lawful for sale                                                                           |
| California Prop 65        | Lead                                                                                      |
| RoHS Compliant            | Yes                                                                                       |
| Additional Information    |                                                                                           |
| Warranty                  | 1 Year Limited - Fixtures                                                                 |