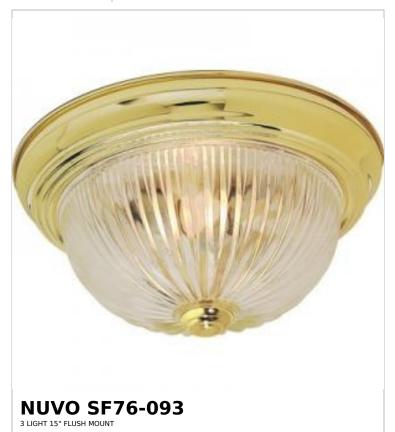

## SATCO NUVO

Project Name

Prepared By

Notes

| General                   |                |  |
|---------------------------|----------------|--|
| Status                    | Active         |  |
| Finish                    | Polished Brass |  |
| Style                     | Traditional    |  |
| Number of Lamps           | 3              |  |
| Height (in.)              | 6              |  |
| Width (in.)               | 15.25          |  |
| Indoor or Outdoor Fixture | Indoor         |  |

| Specifications    |                                                                                     |
|-------------------|-------------------------------------------------------------------------------------|
| Base              | Medium                                                                              |
| Bulb Type         | Lamp Dependent                                                                      |
| Max Wattage       | 60W                                                                                 |
| Voltage           | 120V                                                                                |
| Bulb Included     | No                                                                                  |
| Dimmable          | Lamp Dependent                                                                      |
| Dimming Note      | Dimming requirements and compatible dimmers are dependent on the light bulb(s) used |
| Glass Description | Clear Ribbed                                                                        |
| Weight (lb.)      | 6                                                                                   |
| Sloped Ceiling    | Yes                                                                                 |
| Fixture Type      | Flush Mount                                                                         |
| Fixture Material  | Glass / Metal                                                                       |