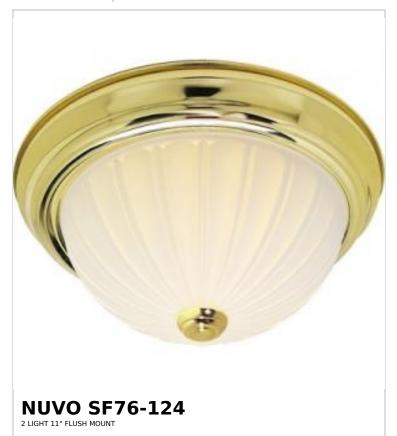

## SATCO NUVO

Project Name

ocation Prepared By

Notes

rww1 02-25-2025 19:07:5

| General                   |                |  |
|---------------------------|----------------|--|
| Status                    | Active         |  |
| Finish                    | Polished Brass |  |
| Style                     | Traditional    |  |
| Number of Lamps           | 2              |  |
| Height (in.)              | 5              |  |
| Width (in.)               | 11.25          |  |
| Indoor or Outdoor Fixture | Indoor         |  |

| Specifications    |                                                                                     |
|-------------------|-------------------------------------------------------------------------------------|
| Base              | Medium                                                                              |
| Bulb Type         | Lamp Dependent                                                                      |
| Max Wattage       | 60W                                                                                 |
| Voltage           | 120V                                                                                |
| Bulb Included     | No                                                                                  |
| Dimmable          | Lamp Dependent                                                                      |
| Dimming Note      | Dimming requirements and compatible dimmers are dependent on the light bulb(s) used |
| Glass Description | Frosted Melon                                                                       |
| Weight (lb.)      | 4                                                                                   |
| Sloped Ceiling    | Yes                                                                                 |
| Fixture Type      | Flush Mount                                                                         |
| Fixture Material  | Glass / Metal                                                                       |