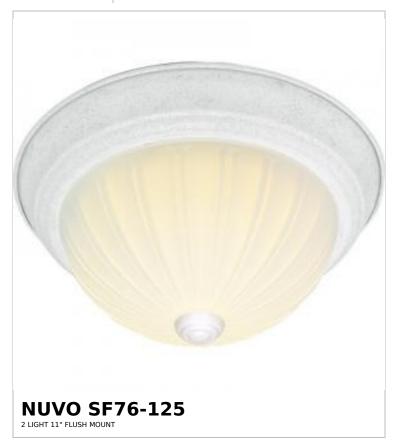

## SATCO NUVO

Project Name

ocation Prepared By

Notes

ww] 02-16-2025 22:25:

| General                   |                |  |
|---------------------------|----------------|--|
| Status                    | Active         |  |
| Finish                    | Textured White |  |
| Style                     | Traditional    |  |
| Number of Lamps           | 2              |  |
| Height (in.)              | 5              |  |
| Width (in.)               | 11.25          |  |
| Indoor or Outdoor Fixture | Indoor         |  |

| Specifications    |                                                                                     |
|-------------------|-------------------------------------------------------------------------------------|
| Base              | Medium                                                                              |
| Bulb Type         | Lamp Dependent                                                                      |
| Max Wattage       | 60W                                                                                 |
| Voltage           | 120V                                                                                |
| Bulb Included     | No                                                                                  |
| Dimmable          | Lamp Dependent                                                                      |
| Dimming Note      | Dimming requirements and compatible dimmers are dependent on the light bulb(s) used |
| Glass Description | Frosted Melon                                                                       |
| Weight (lb.)      | 4                                                                                   |
| Sloped Ceiling    | Yes                                                                                 |
| Fixture Type      | Flush Mount                                                                         |
| Fixture Material  | Steel                                                                               |