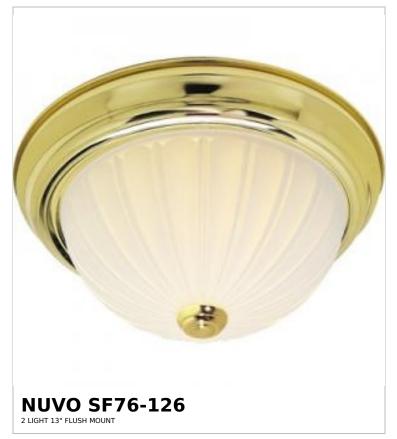

## SATCO NUVO

Project Name

ocation Prepared By

Notes

ww1 05-07-2025 00:42:1

| General                   |                |  |
|---------------------------|----------------|--|
| Status                    | Active         |  |
| Finish                    | Polished Brass |  |
| Style                     | Traditional    |  |
| Number of Lamps           | 2              |  |
| Height (in.)              | 5.5            |  |
| Width (in.)               | 13.25          |  |
| Indoor or Outdoor Fixture | Indoor         |  |

| Specifications    |                                                                                     |  |
|-------------------|-------------------------------------------------------------------------------------|--|
| Base              | Medium                                                                              |  |
| Bulb Type         | Lamp Dependent                                                                      |  |
| Max Wattage       | 60W                                                                                 |  |
| Voltage           | 120V                                                                                |  |
| Bulb Included     | No                                                                                  |  |
| Dimmable          | Lamp Dependent                                                                      |  |
| Dimming Note      | Dimming requirements and compatible dimmers are dependent on the light bulb(s) used |  |
| Glass Description | Frosted Melon                                                                       |  |
| Weight (lb.)      | 5                                                                                   |  |
| Sloped Ceiling    | Yes                                                                                 |  |
| Fixture Type      | Flush Mount                                                                         |  |
| Fixture Material  | Steel                                                                               |  |