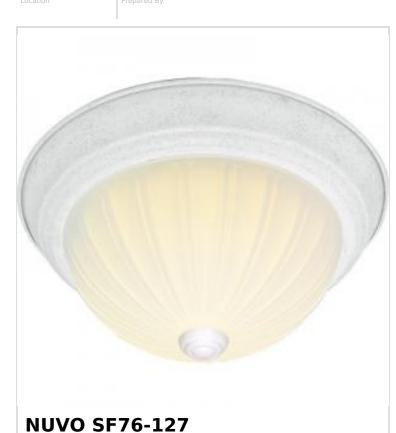

## SATCO NUVO

Project Name

L - ----

Prepared By

| Status                    | Active                                                                                    |
|---------------------------|-------------------------------------------------------------------------------------------|
| Finish                    | Textured White                                                                            |
| Style                     | Traditional                                                                               |
| Number of Lamps           | 2                                                                                         |
| Height (in.)              | 5.5                                                                                       |
| Width (in.)               | 13.25                                                                                     |
| Indoor or Outdoor Fixture | Indoor                                                                                    |
| Specifications            |                                                                                           |
| Base                      | Medium                                                                                    |
| Bulb Type                 | Lamp Dependent                                                                            |
| Max Wattage               | 60W                                                                                       |
| Voltage                   | 120V                                                                                      |
| Bulb Included             | No                                                                                        |
| Dimmable                  | Lamp Dependent                                                                            |
| Dimming Note              | Dimming requirements and compatible<br>dimmers are dependent on the light bulb(s)<br>used |
| Glass Description         | Frosted Melon                                                                             |
| Weight (lb.)              | 5                                                                                         |
| Sloped Ceiling            | Yes                                                                                       |
| Fixture Type              | Flush Mount                                                                               |
| Fixture Material          | Steel                                                                                     |
| Compliance                |                                                                                           |
| Safety Listing            | cULus                                                                                     |
| Location Rating           | Damp                                                                                      |
| UL Application            | Ceiling                                                                                   |
| ENERGY STAR               | No                                                                                        |
| DLC Approved              | No                                                                                        |
| California Status         | Lawful for sale in California                                                             |
| Title 20 / 24 Status      | Lawful for sale                                                                           |
| California Prop 65        | Lead                                                                                      |
| RoHS Compliant            | Yes                                                                                       |
| Additional Information    |                                                                                           |
| Warranty                  | 1-Year                                                                                    |