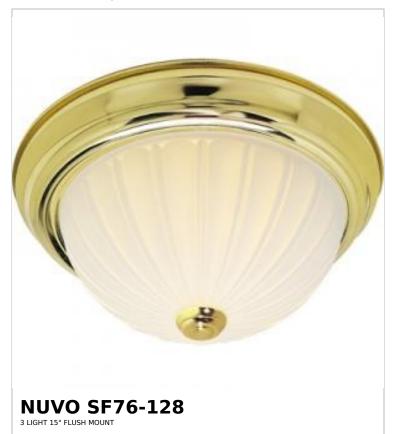

## SATCO NUVO

Project Name

ocation Prepared By

Notes

rww] 02-24-2025 00:53:4

| General                   |                |
|---------------------------|----------------|
| Status                    | Active         |
| Finish                    | Polished Brass |
| Style                     | Traditional    |
| Number of Lamps           | 3              |
| Height (in.)              | 6              |
| Width (in.)               | 15.25          |
| Indoor or Outdoor Fixture | Indoor         |

| Specifications    |                                                                                     |
|-------------------|-------------------------------------------------------------------------------------|
| Base              | Medium                                                                              |
| Bulb Type         | Lamp Dependent                                                                      |
| Max Wattage       | 60W                                                                                 |
| Voltage           | 120V                                                                                |
| Bulb Included     | No                                                                                  |
| Dimmable          | Lamp Dependent                                                                      |
| Dimming Note      | Dimming requirements and compatible dimmers are dependent on the light bulb(s) used |
| Glass Description | Frosted Melon                                                                       |
| Weight (lb.)      | 6                                                                                   |
| Sloped Ceiling    | Yes                                                                                 |
| Fixture Type      | Flush Mount                                                                         |
| Fixture Material  | Steel                                                                               |