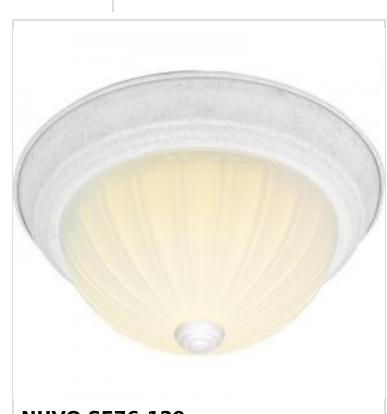

## General Status Active Finish Textured White Style Traditional Number of Lamps 3 Height (in.) 6 Width (in.) 15.25 Indoor or Outdoor Fixture Indoor Specifications Base Medium Bulb Type Lamp Dependent Max Wattage 60W Voltage 120V Bulb Included No Dimmable Lamp Dependent Dimming requirements and compatible Dimming Note dimmers are dependent on the light bulb(s) used Glass Description Frosted Melon Weight (lb.) 6 Sloped Ceiling Yes Fixture Type Flush Mount Fixture Material Steel Compliance Safety Listing cULus Location Rating Damp Ceiling UL Application ENERGY STAR No No DLC Approved

Lawful for sale in California

Lawful for sale

Lead

Yes

1 Year

NUVO SF76-129 3 LIGHT 15" FLUSH MOUNT

Notes

California Status