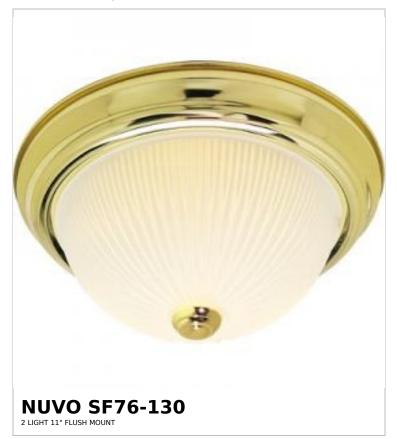

## SATCO NUVO

Project Name

ocation Prepared By

Notes

rww] 02-19-2025 00:59:3

| General                   |                |
|---------------------------|----------------|
| Status                    | Active         |
| Finish                    | Polished Brass |
| Style                     | Traditional    |
| Number of Lamps           | 2              |
| Height (in.)              | 5              |
| Width (in.)               | 11.25          |
| Indoor or Outdoor Fixture | Indoor         |