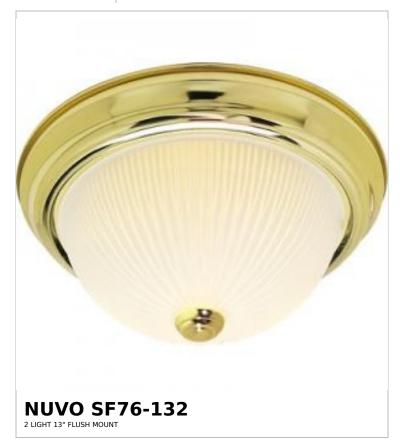

## SATCO NUVO

Project Name

ocation Prepared By

Notes

rww1 02-19-2025 00:59:3

| General                   |                |  |
|---------------------------|----------------|--|
| Status                    | Active         |  |
| Finish                    | Polished Brass |  |
| Style                     | Traditional    |  |
| Number of Lamps           | 2              |  |
| Height (in.)              | 5.5            |  |
| Width (in.)               | 13.25          |  |
| Indoor or Outdoor Fixture | Indoor         |  |

| Base              | Medium                                                                             |
|-------------------|------------------------------------------------------------------------------------|
| Bulb Type         | Lamp Dependent                                                                     |
| Max Wattage       | 60W                                                                                |
| Voltage           | 120V                                                                               |
| Bulb Included     | No                                                                                 |
| Dimmable          | Lamp Dependent                                                                     |
| Dimming Note      | Dimming requirements and compatible dimmers are dependent on the light bulb(s used |
| Glass Description | Frosted Ribbed                                                                     |
| Weight (lb.)      | 6.11                                                                               |
| Sloped Ceiling    | Yes                                                                                |
| Fixture Type      | Flush Mount                                                                        |
| Fixture Material  | Steel                                                                              |