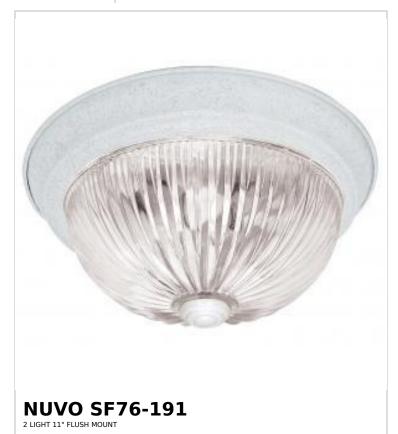

## SATCO NUVO

Project Name

Prepared By

Notes

| General                   |                |  |
|---------------------------|----------------|--|
| Status                    | Active         |  |
| Finish                    | Textured White |  |
| Style                     | Traditional    |  |
| Number of Lamps           | 2              |  |
| Height (in.)              | 5              |  |
| Width (in.)               | 11.25          |  |
| Indoor or Outdoor Fixture | Indoor         |  |

| Specifications    |                                                                                     |
|-------------------|-------------------------------------------------------------------------------------|
| Base              | Medium                                                                              |
| Bulb Type         | Lamp Dependent                                                                      |
| Max Wattage       | 60W                                                                                 |
| Voltage           | 120V                                                                                |
| Bulb Included     | No                                                                                  |
| Dimmable          | Lamp Dependent                                                                      |
| Dimming Note      | Dimming requirements and compatible dimmers are dependent on the light bulb(s) used |
| Glass Description | Clear Ribbed                                                                        |
| Weight (lb.)      | 4                                                                                   |
| Sloped Ceiling    | Yes                                                                                 |
| Fixture Type      | Flush Mount                                                                         |
| Fixture Material  | Steel                                                                               |