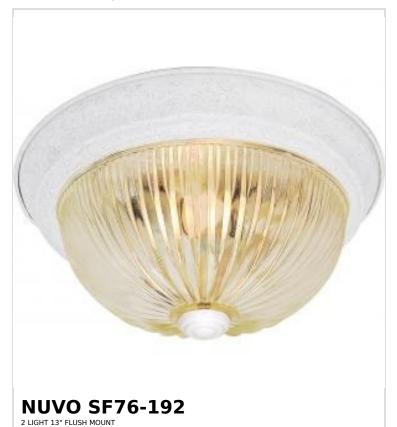

## SATCO NUVO

Project Name

ocation Prepared By

Notes

rww1 05-07-2025 00:42:1

| General                   |                |  |  |  |
|---------------------------|----------------|--|--|--|
| Status                    | Active         |  |  |  |
| Finish                    | Textured White |  |  |  |
| Style                     | Traditional    |  |  |  |
| Number of Lamps           | 2              |  |  |  |
| Height (in.)              | 5.5            |  |  |  |
| Width (in.)               | 13.25          |  |  |  |
| Indoor or Outdoor Fixture | Indoor         |  |  |  |

| Specifications    |                                                                                     |  |
|-------------------|-------------------------------------------------------------------------------------|--|
| Base              | Medium                                                                              |  |
| Bulb Type         | Lamp Dependent                                                                      |  |
| Max Wattage       | 60W                                                                                 |  |
| Voltage           | 120V                                                                                |  |
| Bulb Included     | No                                                                                  |  |
| Dimmable          | Lamp Dependent                                                                      |  |
| Dimming Note      | Dimming requirements and compatible dimmers are dependent on the light bulb(s) used |  |
| Glass Description | Clear Ribbed                                                                        |  |
| Weight (lb.)      | 6.11                                                                                |  |
| Sloped Ceiling    | Yes                                                                                 |  |
| Fixture Type      | Flush Mount                                                                         |  |
| Fixture Material  | Steel                                                                               |  |