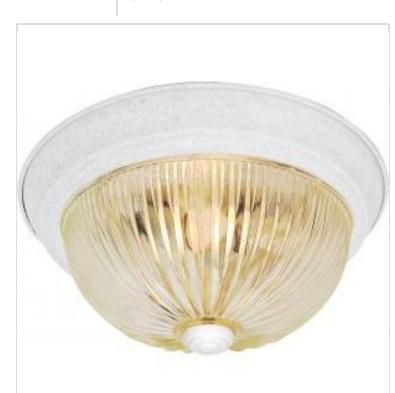

## SATCO NUVO

Project Name

Location

Prepared By

NUVO SF76-193 3 LIGHT 15" FLUSH MOUNT

Notes

| Status                    | Active                                                                                    |
|---------------------------|-------------------------------------------------------------------------------------------|
| Finish                    | Textured White                                                                            |
| Style                     | Traditional                                                                               |
| Number of Lamps           | 3                                                                                         |
| Height (in.)              | 6                                                                                         |
| Width (in.)               | 15.25                                                                                     |
| Indoor or Outdoor Fixture | Indoor                                                                                    |
| Specifications            |                                                                                           |
| Base                      | Medium                                                                                    |
| Bulb Type                 | Lamp Dependent                                                                            |
| Max Wattage               | 60W                                                                                       |
| Voltage                   | 120V                                                                                      |
| Bulb Included             | No                                                                                        |
| Dimmable                  | Lamp Dependent                                                                            |
| Dimming Note              | Dimming requirements and compatible<br>dimmers are dependent on the light bulb(s)<br>used |
| Glass Description         | Clear Ribbed                                                                              |
| Weight (lb.)              | 6                                                                                         |
| Sloped Ceiling            | Yes                                                                                       |
| Fixture Type              | Flush Mount                                                                               |
| Fixture Material          | Steel                                                                                     |
| Compliance                |                                                                                           |
| Safety Listing            | cULus                                                                                     |
| Location Rating           | Damp                                                                                      |
| UL Application            | Ceiling                                                                                   |
| Energy Star               | No                                                                                        |
| DLC Approved              | No                                                                                        |
| California Status         | Lawful for sale in California                                                             |
| Title 20 / 24 Status      | Lawful for sale                                                                           |
| California Prop 65        | Lead                                                                                      |
| RoHS Compliant            | Yes                                                                                       |
| Additional Information    |                                                                                           |
| Warranty                  | 1 Year Limited - Fixtures                                                                 |