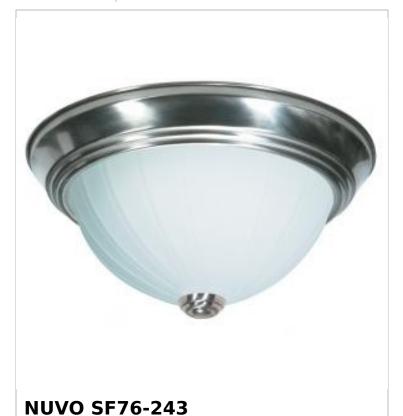

## SATCO NUVO

Project Name

ocation Prepared By

Notes

2 LIGHT 11" FLUSH MOUNT

www] 02-10-2025 03:20:

| General                   |                |
|---------------------------|----------------|
| Status                    | Active         |
| Finish                    | Brushed Nickel |
| Style                     | Traditional    |
| Number of Lamps           | 2              |
| Height (in.)              | 5              |
| Width (in.)               | 11.25          |
| Indoor or Outdoor Fixture | Indoor         |

| Specifications    |                                                                                     |
|-------------------|-------------------------------------------------------------------------------------|
| Base              | Medium                                                                              |
| Bulb Type         | Lamp Dependent                                                                      |
| Max Wattage       | 60W                                                                                 |
| Voltage           | 120V                                                                                |
| Bulb Included     | No                                                                                  |
| Dimmable          | Lamp Dependent                                                                      |
| Dimming Note      | Dimming requirements and compatible dimmers are dependent on the light bulb(s) used |
| Glass Description | Frosted Melon                                                                       |
| Weight (lb.)      | 4                                                                                   |
| Sloped Ceiling    | Yes                                                                                 |
| Fixture Type      | Flush Mount                                                                         |
| Fixture Material  | Steel                                                                               |