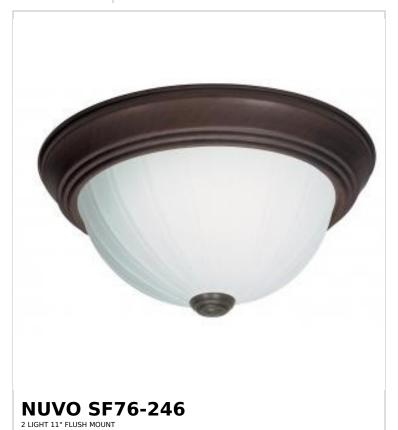

## SATCO NUVO

Project Name

ocation Prepared By

Notes

ww] 02-12-2025 00:05:

| General                   |             |  |  |
|---------------------------|-------------|--|--|
| Status                    | Active      |  |  |
| Finish                    | Old Bronze  |  |  |
| Style                     | Traditional |  |  |
| Number of Lamps           | 2           |  |  |
| Height (in.)              | 5           |  |  |
| Width (in.)               | 11.25       |  |  |
| Indoor or Outdoor Fixture | Indoor      |  |  |

| Base              | Medium                                                                              |  |  |
|-------------------|-------------------------------------------------------------------------------------|--|--|
| Bulb Type         | Lamp Dependent                                                                      |  |  |
| Max Wattage       | 60W                                                                                 |  |  |
| Voltage           | 120V                                                                                |  |  |
| Bulb Included     | No                                                                                  |  |  |
| Dimmable          | Lamp Dependent                                                                      |  |  |
| Dimming Note      | Dimming requirements and compatible dimmers are dependent on the light bulb(s) used |  |  |
| Glass Description | Frosted Melon                                                                       |  |  |
| Weight (lb.)      | 4                                                                                   |  |  |
| Sloped Ceiling    | Yes                                                                                 |  |  |
| Fixture Type      | Flush Mount                                                                         |  |  |
| Fixture Material  | Steel                                                                               |  |  |