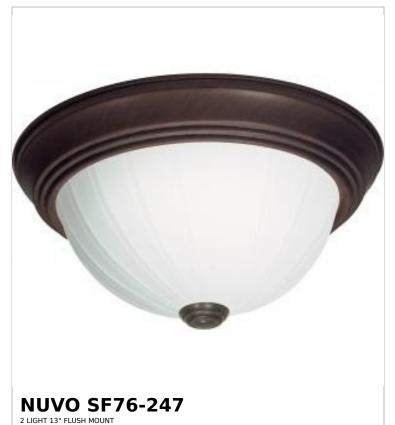

## SATCO NUVO

Project Name

Prepared By

Notes

| General                   |             |  |
|---------------------------|-------------|--|
| Status                    | Active      |  |
| Finish                    | Old Bronze  |  |
| Style                     | Traditional |  |
| Number of Lamps           | 2           |  |
| Height (in.)              | 5.5         |  |
| Width (in.)               | 13.25       |  |
| Indoor or Outdoor Fixture | Indoor      |  |

| Specifications    |                                                                                     |  |
|-------------------|-------------------------------------------------------------------------------------|--|
| Base              | Medium                                                                              |  |
| Bulb Type         | Lamp Dependent                                                                      |  |
| Max Wattage       | 60W                                                                                 |  |
| Voltage           | 120V                                                                                |  |
| Bulb Included     | No                                                                                  |  |
| Dimmable          | Lamp Dependent                                                                      |  |
| Dimming Note      | Dimming requirements and compatible dimmers are dependent on the light bulb(s) used |  |
| Glass Description | Frosted Melon                                                                       |  |
| Weight (lb.)      | 6.11                                                                                |  |
| Sloped Ceiling    | Yes                                                                                 |  |
| Fixture Type      | Flush Mount                                                                         |  |
| Fixture Material  | Steel                                                                               |  |