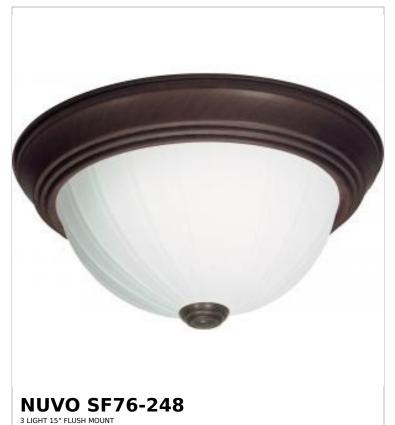

## SATCO NUVO

Project Name

ocation Prepared By

Notes

rww] 02-24-2025 00:53:3

| General                   |             |
|---------------------------|-------------|
| Status                    | Active      |
| Finish                    | Old Bronze  |
| Style                     | Traditional |
| Number of Lamps           | 3           |
| Height (in.)              | 6           |
| Width (in.)               | 15.25       |
| Indoor or Outdoor Fixture | Indoor      |

| Specifications    |                                                                                     |
|-------------------|-------------------------------------------------------------------------------------|
| Base              | Medium                                                                              |
| Bulb Type         | Lamp Dependent                                                                      |
| Max Wattage       | 60W                                                                                 |
| Voltage           | 120V                                                                                |
| Bulb Included     | No                                                                                  |
| Dimmable          | Lamp Dependent                                                                      |
| Dimming Note      | Dimming requirements and compatible dimmers are dependent on the light bulb(s) used |
| Glass Description | Frosted Melon                                                                       |
| Weight (lb.)      | 6                                                                                   |
| Sloped Ceiling    | Yes                                                                                 |
| Fixture Type      | Flush Mount                                                                         |
| Fixture Material  | Steel                                                                               |