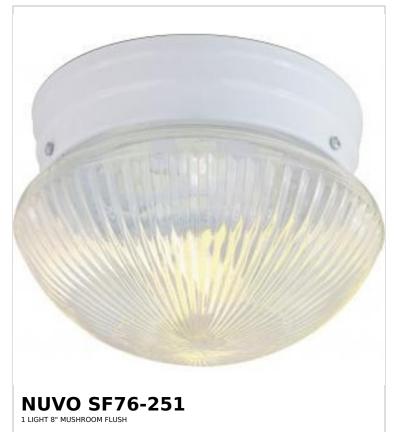

## SATCO NUVO

Project Name

ocation Prepared By

Notes

rww] 02-24-2025 00:53:4

| General                   |             |  |
|---------------------------|-------------|--|
| Status                    | Active      |  |
| Finish                    | White       |  |
| Style                     | Traditional |  |
| Number of Lamps           | 1           |  |
| Height (in.)              | 5           |  |
| Width (in.)               | 7.5         |  |
| Indoor or Outdoor Fixture | Indoor      |  |

| Specifications    |                                                                                     |
|-------------------|-------------------------------------------------------------------------------------|
| Base              | Medium                                                                              |
| Bulb Type         | Lamp Dependent                                                                      |
| Max Wattage       | 60W                                                                                 |
| Voltage           | 120V                                                                                |
| Bulb Included     | No                                                                                  |
| Dimmable          | Lamp Dependent                                                                      |
| Dimming Note      | Dimming requirements and compatible dimmers are dependent on the light bulb(s) used |
| Glass Description | Clear Ribbed                                                                        |
| Weight (lb.)      | 2.49                                                                                |
| Sloped Ceiling    | Yes                                                                                 |
| Fixture Type      | Flush Mount                                                                         |
| Fixture Material  | Steel                                                                               |