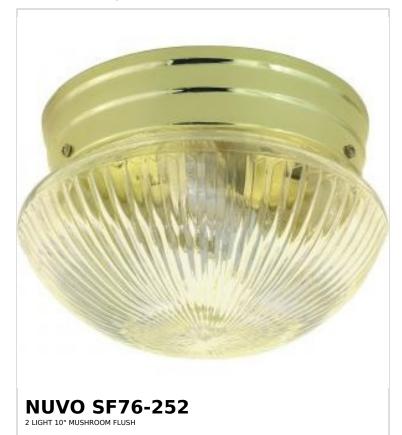

## SATCO NUVO

Project Name

ocation

Prepared By

Notes

rww] 02-16-2025 22:26:1

| General                   |                |
|---------------------------|----------------|
| Status                    | Discontinued   |
| Finish                    | Polished Brass |
| Style                     | Traditional    |
| Number of Lamps           | 2              |
| Height (in.)              | 6              |
| Width (in.)               | 9.5            |
| Indoor or Outdoor Fixture | Indoor         |

| Base              | Medium                                                                             |
|-------------------|------------------------------------------------------------------------------------|
| Bulb Type         | Lamp Dependent                                                                     |
| Max Wattage       | 60W                                                                                |
| Voltage           | 120V                                                                               |
| Bulb Included     | No                                                                                 |
| Dimmable          | Lamp Dependent                                                                     |
| Dimming Note      | Dimming requirements and compatible dimmers are dependent on the light bulb(s used |
| Glass Description | Clear Ribbed                                                                       |
| Weight (lb.)      | 3.56                                                                               |
| Sloped Ceiling    | Yes                                                                                |
| Fixture Type      | Flush Mount                                                                        |
| Fixture Material  | Steel                                                                              |