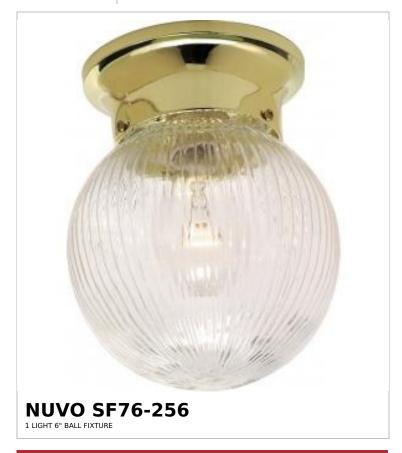

## SATCO NUVO

Project Name

Prepared By

Notes

| General                   |                |  |  |  |
|---------------------------|----------------|--|--|--|
| Status                    | Active         |  |  |  |
| Finish                    | Polished Brass |  |  |  |
| Style                     | Traditional    |  |  |  |
| Number of Lamps           | 1              |  |  |  |
| Height (in.)              | 7.25           |  |  |  |
| Width (in.)               | 6              |  |  |  |
| Indoor or Outdoor Fixture | Indoor         |  |  |  |

| Base              | Medium                                                                              |  |  |
|-------------------|-------------------------------------------------------------------------------------|--|--|
| Bulb Type         | Lamp Dependent                                                                      |  |  |
| Max Wattage       | 60W                                                                                 |  |  |
| Voltage           | 120V                                                                                |  |  |
| Bulb Included     | No                                                                                  |  |  |
| Dimmable          | Lamp Dependent                                                                      |  |  |
| Dimming Note      | Dimming requirements and compatible dimmers are dependent on the light bulb(s) used |  |  |
| Glass Description | Clear Ribbed                                                                        |  |  |
| Weight (lb.)      | 1.66                                                                                |  |  |
| Sloped Ceiling    | Yes                                                                                 |  |  |
| Fixture Type      | Flush Mount                                                                         |  |  |
| Fixture Material  | Steel                                                                               |  |  |