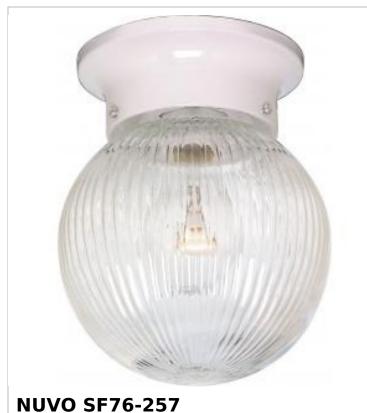

## SATCO NUVO

Project Name

Location

Prepared By

1 LIGHT 6" BALL FIXTURE

Notes

| General                   |                                                                                           |
|---------------------------|-------------------------------------------------------------------------------------------|
| Status                    | Active                                                                                    |
| Finish                    | White                                                                                     |
| Style                     | Traditional                                                                               |
| Number of Lamps           | 1                                                                                         |
| Height (in.)              | 7.25                                                                                      |
| Width (in.)               | 6                                                                                         |
| Indoor or Outdoor Fixture | Indoor                                                                                    |
| Specifications            |                                                                                           |
| Base                      | Medium                                                                                    |
| Bulb Type                 | Lamp Dependent                                                                            |
| Max Wattage               | 60W                                                                                       |
| Voltage                   | 120V                                                                                      |
| Bulb Included             | No                                                                                        |
| Dimmable                  | Lamp Dependent                                                                            |
| Dimming Note              | Dimming requirements and compatible<br>dimmers are dependent on the light bulb(s)<br>used |
| Glass Description         | Clear Ribbed                                                                              |
| Weight (lb.)              | 1.66                                                                                      |
| Sloped Ceiling            | Yes                                                                                       |
| Fixture Type              | Flush Mount                                                                               |
| Fixture Material          | Steel                                                                                     |
| Compliance                |                                                                                           |
| Safety Listing            | cULus                                                                                     |
| Location Rating           | Damp                                                                                      |
| UL Application            | Ceiling                                                                                   |
| Energy Star               | No                                                                                        |
| DLC Approved              | No                                                                                        |
| California Status         | Lawful for sale in California                                                             |
| Title 20 / 24 Status      | Lawful for sale                                                                           |
| California Prop 65        | Lead                                                                                      |
| RoHS Compliant            | Yes                                                                                       |
| Additional Information    |                                                                                           |
| Warranty                  | 1 Year Limited - Fixtures                                                                 |