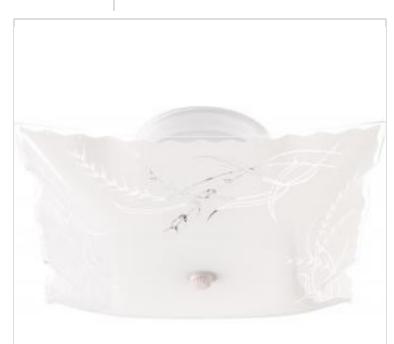

## **NUVO SF76-270** 2 LIGHT 12" CEILING FIXTURE

Notes

| General                   |                                                                                           |
|---------------------------|-------------------------------------------------------------------------------------------|
| Status                    | Active                                                                                    |
| Finish                    | White                                                                                     |
| Style                     | Traditional                                                                               |
| Number of Lamps           | 2                                                                                         |
| Height (in.)              | 4.75                                                                                      |
| Width (in.)               | 11.75                                                                                     |
| Length (in.)              | 11.75                                                                                     |
| Indoor or Outdoor Fixture | Indoor                                                                                    |
| Specifications            |                                                                                           |
| Base                      | Medium                                                                                    |
| Bulb Type                 | Lamp Dependent                                                                            |
| Max Wattage               | 60W                                                                                       |
| Voltage                   | 120V                                                                                      |
| Bulb Included             | No                                                                                        |
| Dimmable                  | Lamp Dependent                                                                            |
| Dimming Note              | Dimming requirements and compatible<br>dimmers are dependent on the light bulb(s)<br>used |
| Weight (lb.)              | 1.54                                                                                      |
| Sloped Ceiling            | Yes                                                                                       |
| Fixture Shape             | Square                                                                                    |
| Fixture Type              | Flush Mount                                                                               |
| Fixture Material          | Steel                                                                                     |
| Compliance                |                                                                                           |
| Safety Listing            | cULus                                                                                     |
| Location Rating           | Damp                                                                                      |
| UL Application            | Ceiling                                                                                   |
| Energy Star               | No                                                                                        |
| DLC Approved              | No                                                                                        |
| California Status         | Lawful for sale in California                                                             |
| Title 20 / 24 Status      | Lawful for sale                                                                           |
| California Prop 65        | Lead                                                                                      |
| RoHS Compliant            | Yes                                                                                       |
| Additional Information    |                                                                                           |
| Warranty                  | 1 Year Limited - Fixtures                                                                 |
|                           |                                                                                           |