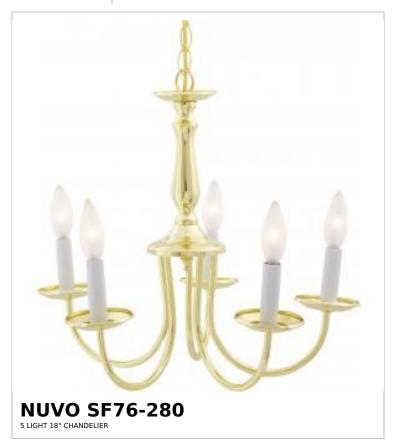

## SATCO NUVO

Project Name

ocation

Prepared By

Notes

rw1 01-27-2025 01:26:47

| General                   |                |  |
|---------------------------|----------------|--|
| Status                    | Active         |  |
| Finish                    | Polished Brass |  |
| Style                     | Traditional    |  |
| Number of Lamps           | 5              |  |
| Height (in.)              | 13             |  |
| Width (in.)               | 18             |  |
| Indoor or Outdoor Fixture | Indoor         |  |

| Base             | Candelabra                                                                          |
|------------------|-------------------------------------------------------------------------------------|
| Bulb Type        | Lamp Dependent                                                                      |
| Max Wattage      | 60W                                                                                 |
| Voltage          | 120V                                                                                |
| Bulb Included    | No                                                                                  |
| Dimmable         | Lamp Dependent                                                                      |
| Dimming Note     | Dimming requirements and compatible dimmers are dependent on the light bulb(s) used |
| Weight (lb.)     | 4.17                                                                                |
| Fixture Type     | Chandelier                                                                          |
| Fixture Material | Glass / Metal                                                                       |