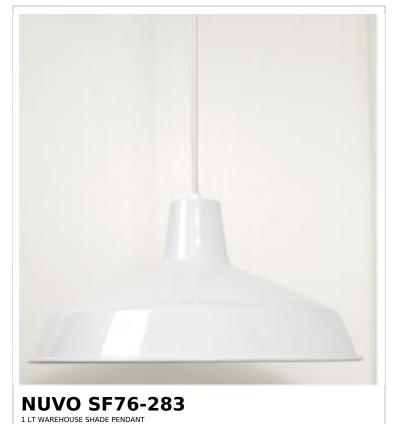

## SATCO NUVO

Project Name

ocation Prepared By

Notes

rww] 04-14-2025 00:07

| General                   |                        |  |
|---------------------------|------------------------|--|
| Status                    | Active                 |  |
| Finish                    | White / White Interior |  |
| Style                     | Traditional            |  |
| Number of Lamps           | 1                      |  |
| Height (in.)              | 8.13                   |  |
| Width (in.)               | 16                     |  |
| Indoor or Outdoor Fixture | Indoor                 |  |