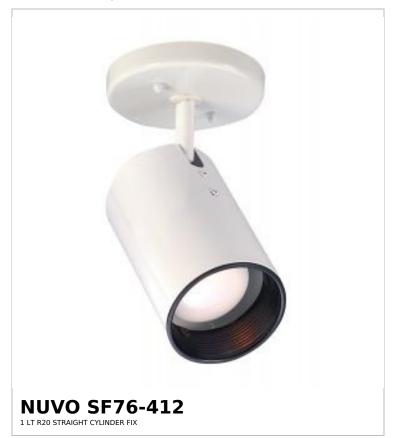

## SATCO NUVO

Project Name

ocation Prepared By

Notes

rww] 05-12-2025 02:43:0

| General                   |             |
|---------------------------|-------------|
| Status                    | Active      |
| Finish                    | White       |
| Style                     | Traditional |
| Number of Lamps           | 1           |
| Height (in.)              | 8.5         |
| Width (in.)               | 3.5         |
| Indoor or Outdoor Fixture | Indoor      |