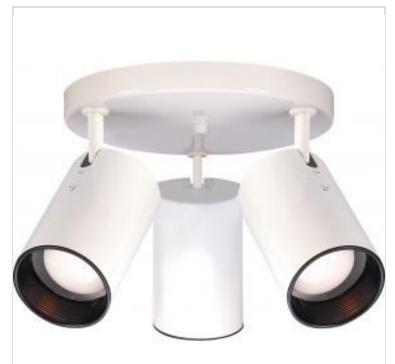

## **NUVO SF76-416**

3 LT R20 STRAIGHT CYLINDER FIX

Notes

ww] 04-14-2025 00:06

| General                   |             |
|---------------------------|-------------|
| Status                    | Active      |
| Finish                    | White       |
| Style                     | Traditional |
| Number of Lamps           | 3           |
| Height (in.)              | 8.5         |
| Width (in.)               | 14          |
| Indoor or Outdoor Fixture | Indoor      |