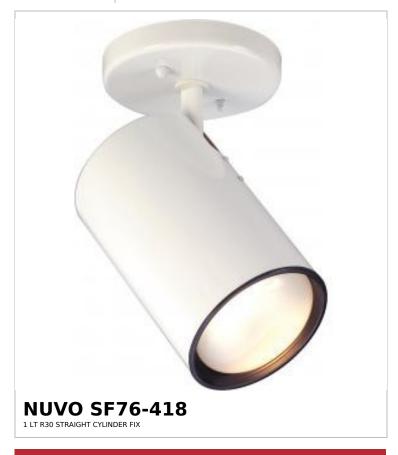

## SATCO NUVO

Project Name

ocation Prepared By

Notes

ww] 04-14-2025 00:07:

| General                   |             |
|---------------------------|-------------|
| Status                    | Active      |
| Finish                    | White       |
| Style                     | Traditional |
| Number of Lamps           | 1           |
| Height (in.)              | 9.25        |
| Width (in.)               | 4.5         |
| Indoor or Outdoor Fixture | Indoor      |