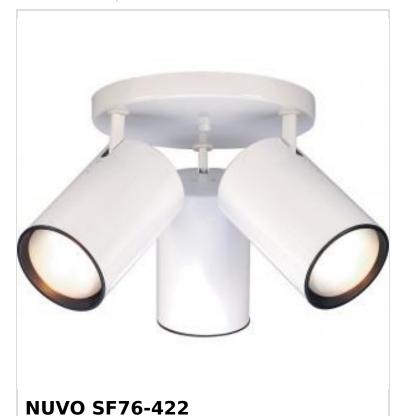

## SATCO NUVO

Project Name

ocation

Prepared By

Notes

3 LT R30 STRAIGHT CYLINDER FIX

Copyright 2023 Satco Products, Inc. All Rights Reserved www1 05-07-2025 00:42:

| General                   |             |
|---------------------------|-------------|
| Status                    | Active      |
| Finish                    | White       |
| Style                     | Traditional |
| Number of Lamps           | 3           |
| Height (in.)              | 10          |
| Width (in.)               | 18          |
| Indoor or Outdoor Fixture | Indoor      |