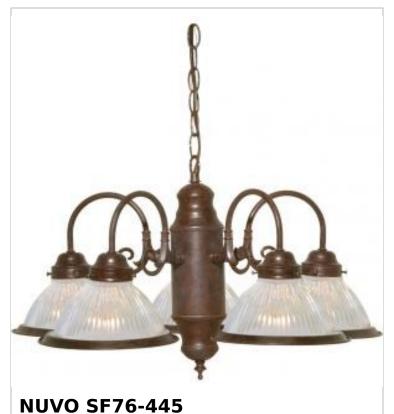

## SATCO NUVO

Project Name

Prepared By

5 LIGHT 22" CHANDELIER

Notes

| General                   |             |  |
|---------------------------|-------------|--|
| Status                    | Active      |  |
| Finish                    | Old Bronze  |  |
| Style                     | Traditional |  |
| Number of Lamps           | 5           |  |
| Height (in.)              | 18          |  |
| Width (in.)               | 22          |  |
| Indoor or Outdoor Fixture | Indoor      |  |