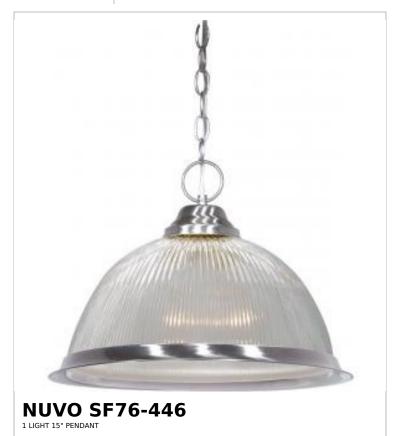

## SATCO NUVO

Project Name

ocation Prepared By

Notes

wwl 02-19-2025 00:59:

| General                   |                |  |
|---------------------------|----------------|--|
| Status                    | Active         |  |
| Finish                    | Brushed Nickel |  |
| Style                     | Traditional    |  |
| Number of Lamps           | 1              |  |
| Height (in.)              | 10.5           |  |
| Width (in.)               | 15             |  |
| Indoor or Outdoor Fixture | Indoor         |  |

| Specifications    |                                                                                     |  |
|-------------------|-------------------------------------------------------------------------------------|--|
| Base              | Medium                                                                              |  |
| Bulb Type         | Lamp Dependent                                                                      |  |
| Max Wattage       | 100W                                                                                |  |
| Voltage           | 120V                                                                                |  |
| Bulb Included     | No                                                                                  |  |
| Dimmable          | Lamp Dependent                                                                      |  |
| Dimming Note      | Dimming requirements and compatible dimmers are dependent on the light bulb(s) used |  |
| Glass Description | Clear Ribbed                                                                        |  |
| Weight (lb.)      | 14.19                                                                               |  |
| Fixture Type      | Pendant                                                                             |  |
| Fixture Material  | Glass / Metal                                                                       |  |