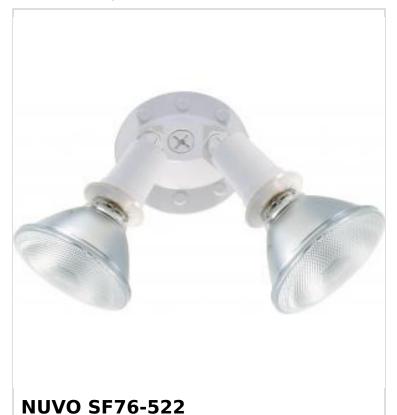

## SATCO NUVO

Project Name

ocation Prepared By

Notes

2 LIGHT PAR38 FLOODLIGHT

www] 03-03-2025 00:34::

| General                   |             |  |  |  |
|---------------------------|-------------|--|--|--|
| Status                    | Active      |  |  |  |
| Fixture Type              | Flood Light |  |  |  |
| Finish                    | White       |  |  |  |
| Number of Lamps           | 2           |  |  |  |
| Height (in.)              | 4.75        |  |  |  |
| Width (in.)               | 10          |  |  |  |
| Extension (in.)           | 5           |  |  |  |
| Indoor or Outdoor Fixture | Outdoor     |  |  |  |