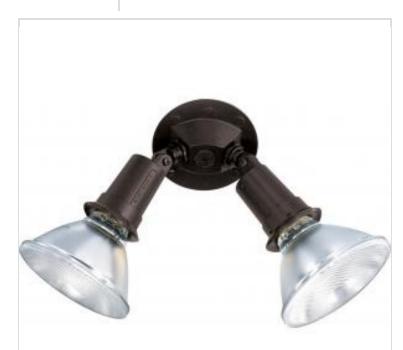

## SATCO' NUVO

Project Name

```
Location
```

Prepared By

| General                   |                                                                                           |
|---------------------------|-------------------------------------------------------------------------------------------|
| Status                    | Active                                                                                    |
| Fixture Type              | Flood Light                                                                               |
| Finish                    | Bronze                                                                                    |
| Number of Lamps           | 2                                                                                         |
| Height (in.)              | 4.75                                                                                      |
| Width (in.)               | 10                                                                                        |
| Extension (in.)           | 5                                                                                         |
| Indoor or Outdoor Fixture | Outdoor                                                                                   |
| Specifications            |                                                                                           |
| Technology                | Halogen                                                                                   |
| Base                      | Medium                                                                                    |
| Wattage                   | 150W                                                                                      |
| Dimmable                  | Lamp Dependent                                                                            |
| Dimming Note              | Dimming requirements and compatible<br>dimmers are dependent on the light bulb(s)<br>used |
| Bulb Included             | No                                                                                        |
| Weight (lb.)              | 1.73                                                                                      |
| Material                  | Die-Cast Aluminum / Glass                                                                 |
| Compliance                |                                                                                           |
| Safety Listing            | cULus                                                                                     |
| Location Rating           | Wet                                                                                       |
| UL Application            | Wall                                                                                      |
| Energy Star               | No                                                                                        |
| DLC Approved              | No                                                                                        |
| ADA Compliant             | No                                                                                        |
| California Status         | Lawful for sale in California                                                             |
| Title 20 / 24 Status      | Lawful for sale                                                                           |
| California Prop 65        | Lead                                                                                      |
| RoHS Compliant            | Yes                                                                                       |
| Additional Information    |                                                                                           |
|                           |                                                                                           |