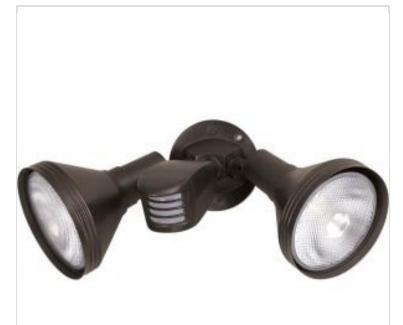

## SATCO NUVO

Project Name

Prepared By

**NUVO SF76-531** 

2 LIGHT PAR38 FLOODLIGHT

Notes

| General                   |                   |  |
|---------------------------|-------------------|--|
| Status                    | Active            |  |
| Fixture Type              | Flood Light       |  |
| Finish                    | Bronze            |  |
| Number of Lamps           | 2                 |  |
| Height (in.)              | 5                 |  |
| Width (in.)               | 14                |  |
| Extension (in.)           | 9.5               |  |
| Photocell or Sensor       | Has Motion Sensor |  |
| Indoor or Outdoor Fixture | Outdoor           |  |