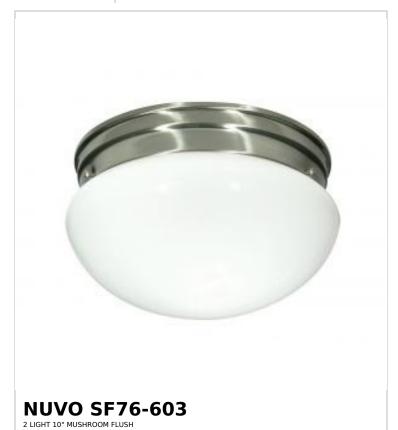

## SATCO NUVO

Project Name

ocation Prepared By

Notes

www1 02-05-2025 01:29:1

| General                   |                |  |
|---------------------------|----------------|--|
| Status                    | Active         |  |
| Finish                    | Brushed Nickel |  |
| Style                     | Traditional    |  |
| Number of Lamps           | 2              |  |
| Height (in.)              | 6              |  |
| Width (in.)               | 9.5            |  |
| Indoor or Outdoor Fixture | Indoor         |  |