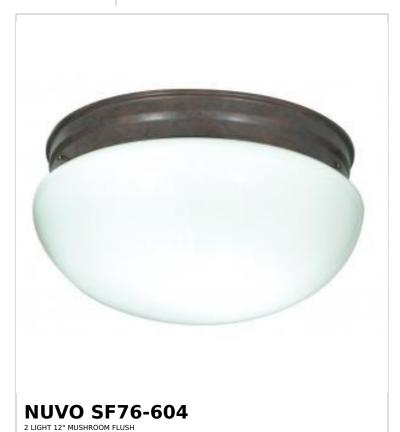

## SATCO NUVO

Project Name

ocation Prepared By

Notes

www1 02-05-2025 01:29:1

| General                   |             |  |
|---------------------------|-------------|--|
| Status                    | Active      |  |
| Finish                    | Old Bronze  |  |
| Style                     | Traditional |  |
| Number of Lamps           | 2           |  |
| Height (in.)              | 6           |  |
| Width (in.)               | 12          |  |
| Indoor or Outdoor Fixture | Indoor      |  |