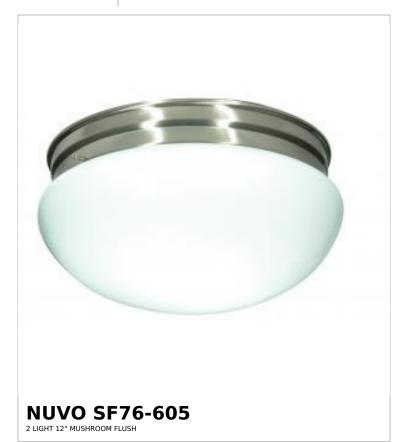

## SATCO NUVO

Project Name

ocation Prepared By

Notes

www1 04-23-2025 00:25:1

| General                   |                |
|---------------------------|----------------|
| Status                    | Active         |
| Finish                    | Brushed Nickel |
| Style                     | Traditional    |
| Number of Lamps           | 2              |
| Height (in.)              | 6              |
| Width (in.)               | 12             |
| Indoor or Outdoor Fixture | Indoor         |

| Base              | Medium                                                                             |
|-------------------|------------------------------------------------------------------------------------|
| Bulb Type         | Lamp Dependent                                                                     |
| Max Wattage       | 60W                                                                                |
| Voltage           | 120V                                                                               |
| Bulb Included     | No                                                                                 |
| Dimmable          | Lamp Dependent                                                                     |
| Dimming Note      | Dimming requirements and compatible dimmers are dependent on the light bulb(s used |
| Glass Description | White                                                                              |
| Weight (lb.)      | 3.51                                                                               |
| Sloped Ceiling    | Yes                                                                                |
| Fixture Type      | Flush Mount                                                                        |
| Fixture Material  | Steel                                                                              |